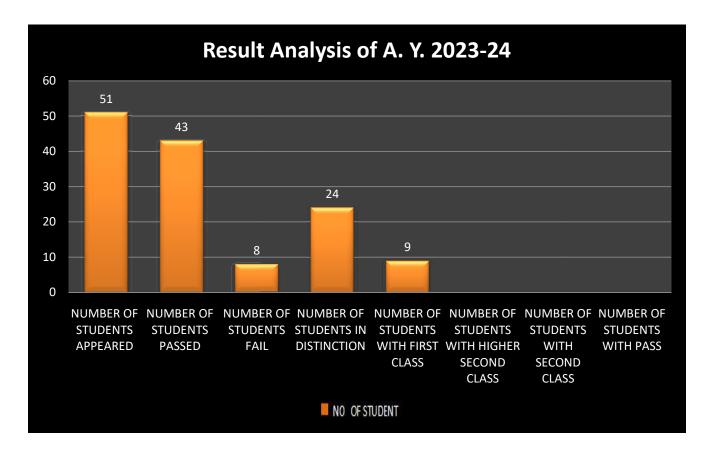

## Matoshri College of Engineering & Research Centre, Nashik

Department of Electronics & Tele-Communications Engineering

## **Result Analysis of Outgoing Students**



## **List of Top 10 Rankers**

| Sr. No | Name of Student              | CGPA |
|--------|------------------------------|------|
| 1.     | KAHANDAL ANKITA VASANT       | 10   |
| 2.     | SHRUTI SNAJAY MORE           | 9.93 |
| 3.     | SHINDE GAURI RAJENDRA        | 9.85 |
| 4.     | KAHANDAL VAISHALI BHANUDAS   | 9.78 |
| 5.     | NIRGUDE RUTUJA SOMNATH       | 9.7  |
| 6.     | KSHIRSAGAR KRANTI BALKRUSHNA | 9.7  |
| 7.     | GUNJAL AYUSH DNYANESHWAR     | 9.7  |
| 8.     | SHINDE KANCHAN DINKAR        | 9.63 |
| 9.     | SHINDE KAVITA MADHUKAR       | 9.55 |
| 10.    | AROTE KAVERI BANSI           | 9.55 |